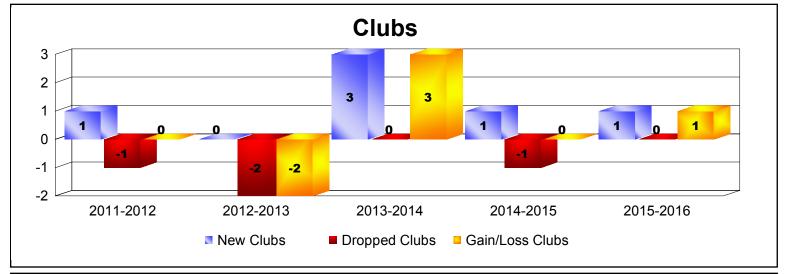

District 201V14 As of June 2016 Cumulative

| Year      | New<br>Clubs | Dropped<br>Clubs | Gain/<br>Loss<br>Clubs | New<br>Members | Charter<br>Members | Reinstate<br>Members | Transfer<br>Members | Total<br>Member<br>Added | Total<br>Members<br>Dropped | Gain/<br>Loss<br>Members |
|-----------|--------------|------------------|------------------------|----------------|--------------------|----------------------|---------------------|--------------------------|-----------------------------|--------------------------|
| 2011-2012 | 1            | -1               | 0                      | 124            | 25                 | 9                    | 22                  | 180                      | -165                        | 15                       |
| 2012-2013 | 0            | -2               | -2                     | 98             | 0                  | 3                    | 7                   | 108                      | -181                        | -73                      |
| 2013-2014 | 3            | 0                | 3                      | 156            | 67                 | 8                    | 14                  | 245                      | -175                        | 70                       |
| 2014-2015 | 1            | -1               | 0                      | 126            | 23                 | 3                    | 19                  | 171                      | -226                        | -55                      |
| 2015-2016 | 1            | 0                | 1                      | 168            | 81                 | 7                    | 10                  | 266                      | -178                        | 88                       |
| Average   | 1            | -1               | 0                      | 134            | 39                 | 6                    | 14                  | 194                      | -185                        | 9                        |