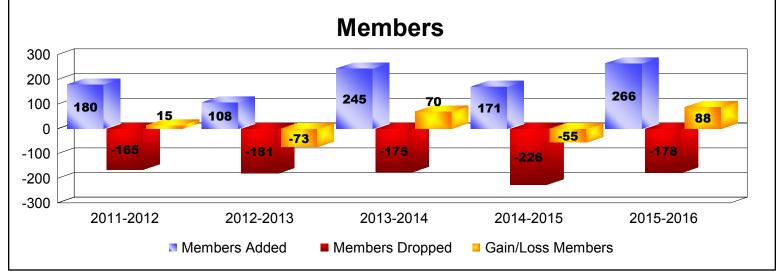

District 201V14 As of June 2016 Cumulative

| Year      | New<br>Clubs | Dropped<br>Clubs | Gain/<br>Loss<br>Clubs | New<br>Members | Charter<br>Members | Reinstate<br>Members | Transfer<br>Members | Total<br>Member<br>Added | Total<br>Members<br>Dropped | Gain/<br>Loss<br>Members |
|-----------|--------------|------------------|------------------------|----------------|--------------------|----------------------|---------------------|--------------------------|-----------------------------|--------------------------|
| 2011-2012 | 1            | -1               | 0                      | 124            | 25                 | 9                    | 22                  | 180                      | -165                        | 15                       |
| 2012-2013 | 0            | -2               | -2                     | 98             | 0                  | 3                    | 7                   | 108                      | -181                        | -73                      |
| 2013-2014 | 3            | 0                | 3                      | 156            | 67                 | 8                    | 14                  | 245                      | -175                        | 70                       |
| 2014-2015 | 1            | -1               | 0                      | 126            | 23                 | 3                    | 19                  | 171                      | -226                        | -55                      |
| 2015-2016 | 1            | 0                | 1                      | 168            | 81                 | 7                    | 10                  | 266                      | -178                        | 88                       |
| Average   | 1            | -1               | 0                      | 134            | 39                 | 6                    | 14                  | 194                      | -185                        | 9                        |